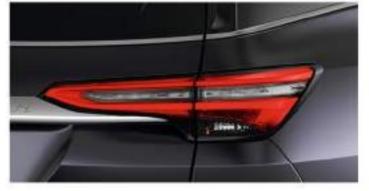

**LED Rear Combination Lamp**Complement the elegant, rounded rear with additional illumination and nighttime visibility.