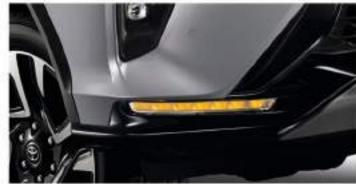

Drive in style with a dynamic design that further enhances visibility in the day and at night.

Sequential Turn Signal Lamp (Rear)

Add visibility to your drive with premium rear illumination.

Machine Cut 18" Alloy Wheels\*