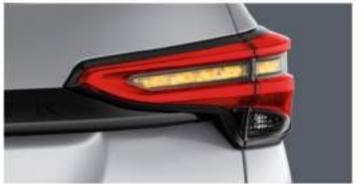

Drive in style with a dynamic design that further enhances visibility in the day and at night.

Sequential Turn Signal Lamp (Rear)

Add visibility to your drive with premium rear illumination.

Machine Cut 18" Alloy Wheels\*