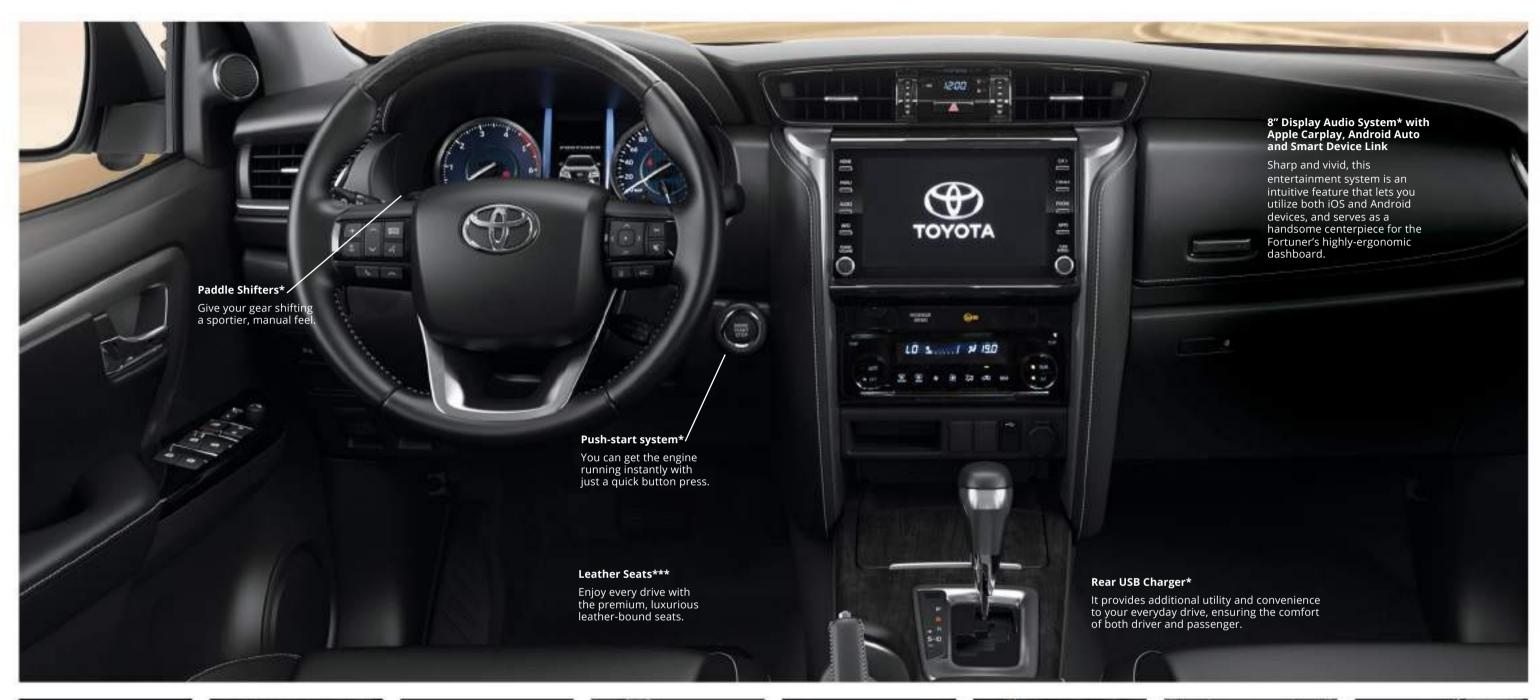

# STYLISH INTERIOR

The Fortuner GR-S and LTD variants boasts of immersive design and progressive technology that enhances driving performance on any road.

Differential Lock\* With the

enhanced traction, cruise through life with even more control.

### 7 SRS Airbags

Reliable shield of protection that surrounds the cabin's interior, for the safety of the car's occupants.

### **Downhill Assist Control\***

Improves your control when descending a steep hill or slippery surface.

### Interior Illumination\*\*

Experience top quality lighting with sophisticated Interior Illumination, providing your drive with enhanced clarity and luxury.

### Galaxy Black Trims\*\*

Inspire luxury with sophisticated insets that enhance the dynamic and premium interior.

**Power Back Door with Kick Sensor** 

Equipped with rear sensors so you can conveniently open the trunk with just a kick of the foot.

**Hood-Lift Assist** 

For easy lifting of the Fortuner's hood.

9-speaker JBL Sound System

Turn up and make every ride the ride of your life with a premium 9-Speaker JBL Sound System.