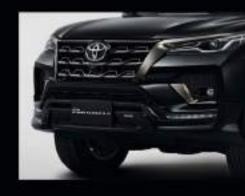

# DARE TO BE BOLDER Give your Toyota Fortuner a sportier look with genuine Gazoo Racing accessories.

TOYOTA ACCESSORIES

BODY SIDE MOULDING\*\*\*

A decorative trim that also protects your doors from dents and scratches.

FRONT AND REAR DIGITAL VIDEO RECORDER\*

Easily see the area behind your vehicle when backing up.

GR FRONT BUMPER SPOILER\*\*\* Fit your Fortuner with a

Fit your Fortuner with a front skirt that increases downforce and reduces lift-up at high speeds to maintain better traction on the road.

ROOF RACK\*\*

Allows more space in your car for a comfortable ride by carrying bigger luggages or items on the roof.

GR FRONT GRILLE\*\*\*

Get a more aggressive racing look with this durable and high-quality front grille that allows greater air intake.