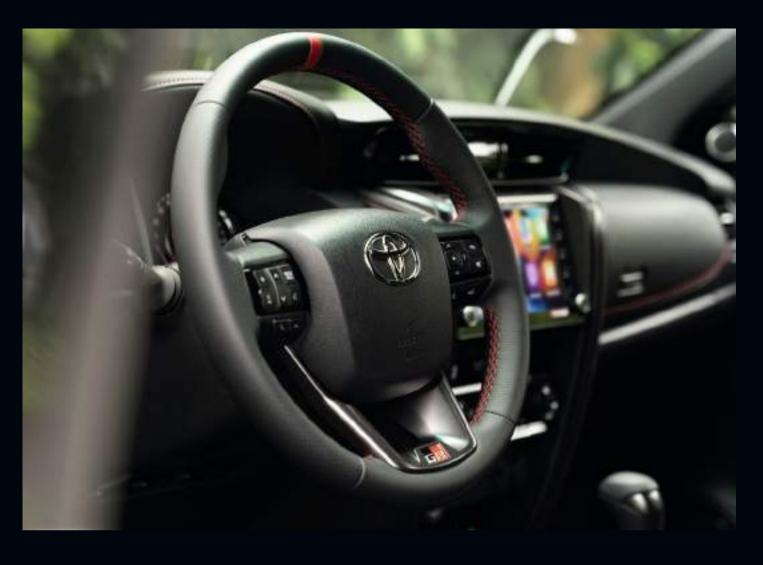

**GR-S Front Bumper** 

**Monotube Shock Absorbers** 

18" Alloy Wheels w/ GR Brake Calipers

**Bi-Tone Rear Spoiler** 

**Aluminum Pedals** 

GR Steering Wheel Design w/ 4.2" TFT MID

**Suede and Leather Seats** 