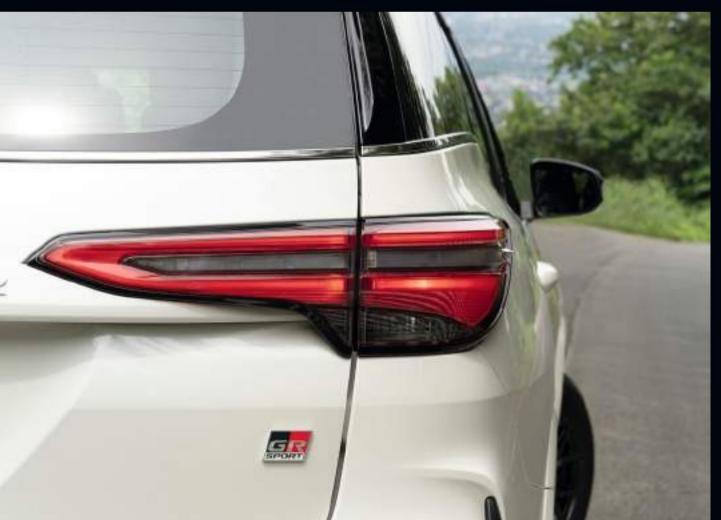

Drive in style with a dynamic design that further enhances visibility in the day and at night.

Sequential Turn Signal Lamp (Rear)

Add visibility to your drive with premium rear illumination.

Machine Cut 18" Alloy Wheels\*

The multi-axis spokes and bold, eye-catching coating elevates the powerful and premium look.