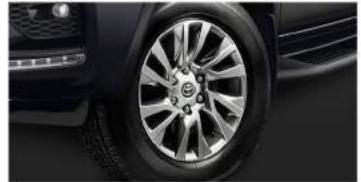

Drive in style with a dynamic design that further enhances visibility in the day and at night.

Sequential Turn Signal Lamp (Rear)

Add visibility to your drive with premium rear illumination.

Machine Cut 18" Alloy Wheels\*

**LED Front Foglamps**The revamped design greatly improves visibility, especially in conditions where mist, fog, and dust are present on the road.

**18" Alloy Wheels**Drive with power and precision with the distinct yet bold alloy wheels of the Fortuner Q and V variants.