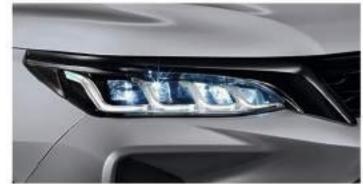

Split -Type LED Headlamps
Light the way with ungraded vision, illumination

Light the way with upgraded vision, illumination, in addition to the powerful yet elegant look.

Sequential Turn Signal Lamp (Front)

Drive in style with a dynamic design that further enhances visibility in the day and at night.

Sequential Turn Signal Lamp (Rear)

Add visibility to your drive with premium rear illumination.

Machine Cut 18" Alloy Wheels\*