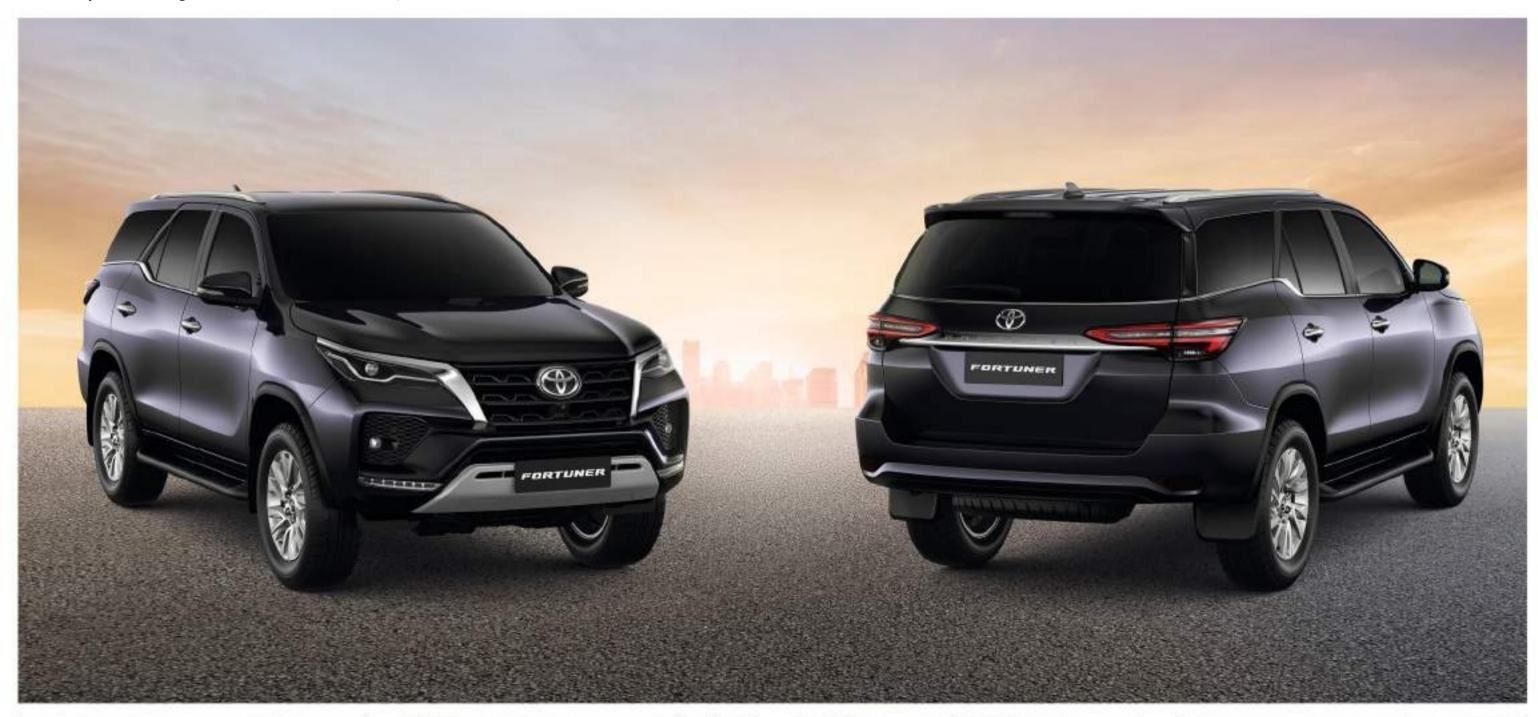

# STRIKING EXTERIOR

Make your mark in the world with the daring look of the country's most popular SUV - the Toyota Fortuner. **With features exclusive to the GR-S and LTD variants**, discover a perfect blend of power and performance beneath its strikingly confident exterior

# **BOLD EXTERIOR**

Lead the way with the strong and confident look of the Fortuner Q and V variants.

**Bi-beam LED Headlamps with LED Daytime Running Lights** Strikingly appealing upon sight, it enhances safety with better visibility even in broad daylight.