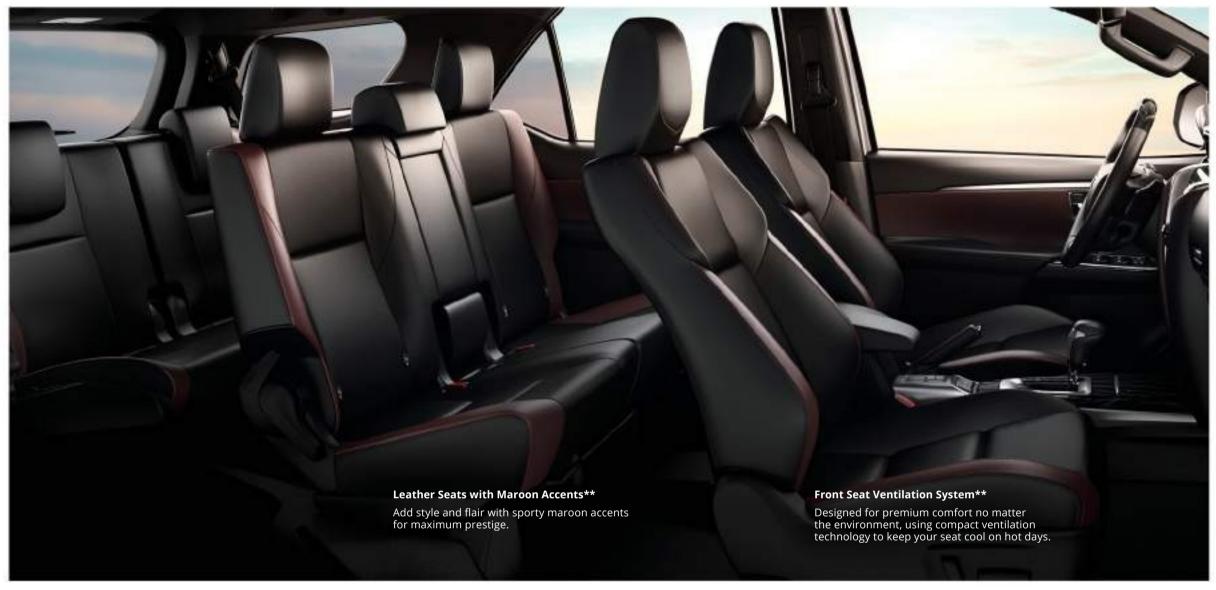

# STYLISH INTERIOR

The Fortuner GR-S and LTD variants boasts of immersive design and progressive technology that enhances driving performance on any road.

Differential Lock\* With the

enhanced traction, cruise through life with even more control.

### Interior Illumination\*\*

Experience top quality lighting with sophisticated Interior Illumination, providing your drive with enhanced clarity and luxury.

### Galaxy Black Trims\*\*

Inspire luxury with sophisticated insets that enhance the dynamic and premium interior.

**Power Back Door with Kick Sensor** 

Equipped with rear sensors so you can conveniently open the trunk with just a kick of the foot.