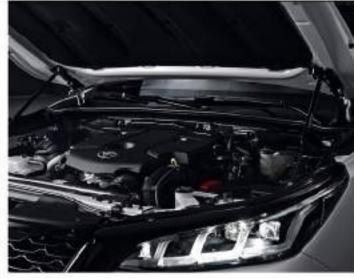

**Hood-Lift Assist** 

For easy lifting of the Fortuner's hood.

9-speaker JBL Sound System

Turn up and make every ride the ride of your life with a premium 9-Speaker JBL Sound System.