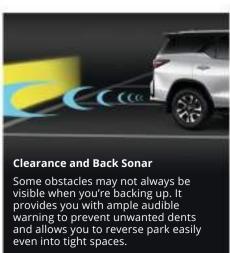

| MODEL                                                                                                                                             |                       |                       |                     | FORTUNER        |                   |                      |                  |
|---------------------------------------------------------------------------------------------------------------------------------------------------|-----------------------|-----------------------|---------------------|-----------------|-------------------|----------------------|------------------|
| VARIANT                                                                                                                                           | 4x4 2.8L GR-S AT      | 4x4 2.8L LTD AT       | 4x2 2.8L LTD AT     | 4x2 2.8L Q AT   | 4x2 2.4L V AT     | 4x2 2.4L G AT        | 4x2 2.4L G MT    |
| FUNCTION                                                                                                                                          |                       |                       |                     |                 |                   |                      |                  |
| SAMPREALLYWITH                                                                                                                                    |                       |                       |                     |                 |                   |                      |                  |
| <u> </u>                                                                                                                                          |                       |                       |                     |                 |                   |                      |                  |
| Prive Mode Select Power                                                                                                                           |                       |                       |                     |                 |                   |                      |                  |
| Power                                                                                                                                             |                       |                       |                     | WindowsAll: Aut | o Up/Down + Jam P | rptectD: Auto Up/Dov | vn + Jam Protect |
| PearuLes ksSpeed-Sensing                                                                                                                          |                       |                       |                     |                 |                   |                      |                  |
| Back Door With + Kirk Sensor With Auto Easy                                                                                                       | Closer-               |                       |                     |                 |                   |                      |                  |
| Rack DoncWhite Style Sensor WithAuto Easy<br>From Viter Did Zone - Auto Climate Control<br>Standard + Follow Me Home<br>Standard + Follow Me Home | / Automatic Climate   | ControlManual Cont    | trol                |                 |                   |                      |                  |
| Standard + Follow Me Home                                                                                                                         |                       |                       |                     |                 |                   |                      |                  |
| WIEN -                                                                                                                                            |                       |                       |                     |                 |                   |                      |                  |
| Type8" Display Audio7" Display Audio                                                                                                              |                       |                       |                     |                 |                   |                      |                  |
| AudioSmartphone ConnectivityApple Carpla                                                                                                          | r                     |                       |                     |                 |                   |                      |                  |
| SystemFunctionAM/FM/Bluetooth/USB/ Void                                                                                                           | e Command             |                       |                     |                 |                   |                      |                  |
| Speakers9-Speaker JBL Sound System6                                                                                                               |                       |                       |                     | I               |                   |                      |                  |
| Wireless ChargerWith-                                                                                                                             |                       |                       |                     |                 |                   |                      |                  |
| Rear USB ChargerWith: 2-                                                                                                                          |                       |                       |                     |                 |                   |                      |                  |
| Accessory Outlet (12v)12V: 212V: 3                                                                                                                |                       |                       |                     |                 |                   |                      |                  |
| Hood-Lift AssistWith-                                                                                                                             |                       |                       |                     |                 |                   |                      |                  |
| SAFETY & SECURITY                                                                                                                                 |                       |                       |                     |                 |                   |                      |                  |
| ToyotaPre-Collision System (PCS)With-                                                                                                             |                       |                       |                     |                 |                   |                      |                  |
| SafetyLane Departure Alert (LDA)With + Yav                                                                                                        |                       |                       |                     |                 |                   |                      |                  |
| Sense (TSS)Adaptive Cruise Control (ACC)Wi                                                                                                        | th-                   |                       |                     |                 |                   |                      |                  |
| Blind Spot Monitor (BSM)With-                                                                                                                     |                       |                       |                     |                 |                   |                      |                  |
| Rear Cross Traffic Alert (RCTA)With-                                                                                                              |                       |                       |                     |                 |                   |                      |                  |
| SRS AirbagsDriver + Front Passenger + Side                                                                                                        |                       | iee (D)Driver + Front | Passenger + Knee (D | ))              |                   |                      |                  |
| Anti-Lock Brake System (ABS)With + Brake A                                                                                                        |                       |                       |                     |                 |                   |                      |                  |
| Vehicle Stability Control (VSC)With + Traction                                                                                                    | n Control (TRC)       |                       |                     |                 |                   |                      |                  |
| Hill-Start Assist Control (HAC)With                                                                                                               |                       |                       |                     |                 |                   |                      |                  |
| Downhill Assist Control (DAC)With-                                                                                                                |                       |                       | 2                   |                 |                   |                      |                  |
| Front Seats3 pt. FLR + Pretensioner + Force                                                                                                       | Limiter with Adjustal | ole Seat Belt Anchor: | 1                   |                 |                   |                      |                  |
| SeatbeltsRear Seats #13 pt. FLR: 3                                                                                                                |                       |                       |                     |                 |                   |                      |                  |
| Rear Seats #23 pt. ELR: 2                                                                                                                         |                       |                       |                     |                 |                   |                      |                  |
| Seat Belt ReminderDriver + Front Passenger                                                                                                        |                       |                       |                     |                 |                   |                      |                  |
| Child Restraint SystemISOFIX: 2 + Tether An                                                                                                       | chor: 2               |                       |                     |                 |                   |                      |                  |
| Child Protection LockWith (Rear)                                                                                                                  |                       |                       |                     |                 |                   |                      |                  |
| High Mount Stop LampLED                                                                                                                           |                       |                       |                     |                 |                   |                      |                  |
| Toyota Vehicle Security System (TVSS)Immo                                                                                                         |                       |                       |                     |                 |                   |                      |                  |
| CameraPanoramic View Monitor (PVM)Reve                                                                                                            | rse Camera            |                       |                     |                 |                   |                      |                  |
| Clearance and Back SonarFront: 2 + Rear: 4                                                                                                        |                       |                       |                     |                 |                   |                      |                  |
|                                                                                                                                                   |                       |                       |                     |                 |                   |                      |                  |
|                                                                                                                                                   | 1                     |                       |                     |                 |                   |                      |                  |