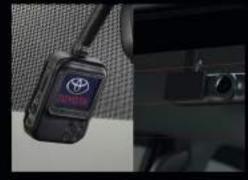

FRONT AND REAR DIGITAL VIDEO RECORDER\*

Easily see the area behind your vehicle when backing up.

GR FRONT BUMPER SPOILER\*\*\* Fit your Fortuner with a

Fit your Fortuner with a front skirt that increases downforce and reduces lift-up at high speeds to maintain better traction on the road.