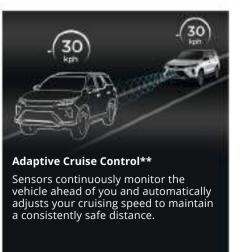

Blind Spot Monitor\*\*

Located in both outer rearview mirrors, it assures safety by monitoring the driver's blind spots while moving.

Rear Cross Traffic Alert\*\*

A driving assistance system that alerts the driver of incoming traffic while moving in reverse.

# SMART, SAFE, SECURE

Toyota Safety Sense (TSS) is your indispensable virtual safety margin that intelligently aids your driving right at the most crucial moments. Utilizing the latest in active-safety technology, it keeps you and your passengers safe and sound, and away from harm. DISCLAIMER: The driver should understand descriptions mentioned in owner's manual and should not rely on the system and strive for safe driving.