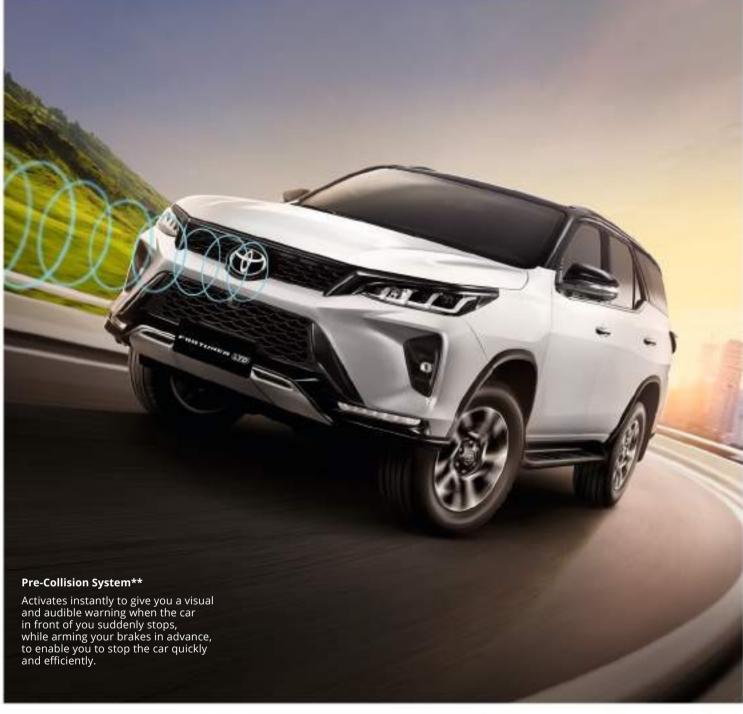

# SMART, SAFE, SECURE

Toyota Safety Sense (TSS) is your indispensable virtual safety margin that intelligently aids your driving right at the most crucial moments. Utilizing the latest in active-safety technology, it keeps you and your passengers safe and sound, and away from harm. DISCLAIMER: The driver should understand descriptions mentioned in owner's manual and should not rely on the system and strive for safe driving.