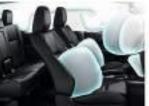

### 7 SRS Airbags

Reliable shield of protection that surrounds the cabin's interior, for the safety of the car's occupants.