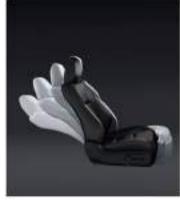

8-Way Power Seat Adjustment\*\*

Enjoy superior comfort and premium luxury when driving.

Wireless Charger\*

Keep your phone charged up and ready for anything while you drive.

Auto-Dimming Rear View Mirror\*\*