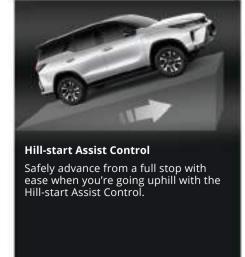

### **Downhill Assist Control\***

Improves your control when descending a steep hill or slippery surface.

| MODEL                                                                                                                                             |                       |                       |                     | FORTUNER        |                   |                      |                  |
|---------------------------------------------------------------------------------------------------------------------------------------------------|-----------------------|-----------------------|---------------------|-----------------|-------------------|----------------------|------------------|
| VARIANT                                                                                                                                           | 4x4 2.8L GR-S AT      | 4x4 2.8L LTD AT       | 4x2 2.8L LTD AT     | 4x2 2.8L Q AT   | 4x2 2.4L V AT     | 4x2 2.4L G AT        | 4x2 2.4L G MT    |
| FUNCTION                                                                                                                                          |                       |                       |                     |                 |                   |                      |                  |
| SAMPREALLYWITH                                                                                                                                    |                       |                       |                     |                 |                   |                      |                  |
| <u> </u>                                                                                                                                          |                       |                       |                     |                 |                   |                      |                  |
| Prive Mode Select Power                                                                                                                           |                       |                       |                     |                 |                   |                      |                  |
| Power                                                                                                                                             |                       |                       |                     | WindowsAll: Aut | o Up/Down + Jam P | rptectD: Auto Up/Dov | vn + Jam Protect |
| PearuLes ksSpeed-Sensing                                                                                                                          |                       |                       |                     |                 |                   |                      |                  |
| Back Door With + Kirk Sensor With Auto Easy                                                                                                       | Closer-               |                       |                     |                 |                   |                      |                  |
| Rack DoncWhite Style Sensor WithAuto Easy<br>From Viter Did Zone - Auto Climate Control<br>Standard + Follow Me Home<br>Standard + Follow Me Home | / Automatic Climate   | ControlManual Cont    | trol                |                 |                   |                      |                  |
| Standard + Follow Me Home                                                                                                                         |                       |                       |                     |                 |                   |                      |                  |
| WIEN -                                                                                                                                            |                       |                       |                     |                 |                   |                      |                  |
| Type8" Display Audio7" Display Audio                                                                                                              |                       |                       |                     |                 |                   |                      |                  |
| AudioSmartphone ConnectivityApple Carpla                                                                                                          | r                     |                       |                     |                 |                   |                      |                  |
| SystemFunctionAM/FM/Bluetooth/USB/ Void                                                                                                           | e Command             |                       |                     |                 |                   |                      |                  |
| Speakers9-Speaker JBL Sound System6                                                                                                               |                       |                       |                     | I               |                   |                      |                  |
| Wireless ChargerWith-                                                                                                                             |                       |                       |                     |                 |                   |                      |                  |
| Rear USB ChargerWith: 2-                                                                                                                          |                       |                       |                     |                 |                   |                      |                  |
| Accessory Outlet (12v)12V: 212V: 3                                                                                                                |                       |                       |                     |                 |                   |                      |                  |
| Hood-Lift AssistWith-                                                                                                                             |                       |                       |                     |                 |                   |                      |                  |
| SAFETY & SECURITY                                                                                                                                 |                       |                       |                     |                 |                   |                      |                  |
| ToyotaPre-Collision System (PCS)With-                                                                                                             |                       |                       |                     |                 |                   |                      |                  |
| SafetyLane Departure Alert (LDA)With + Yav                                                                                                        |                       |                       |                     |                 |                   |                      |                  |
| Sense (TSS)Adaptive Cruise Control (ACC)Wi                                                                                                        | th-                   |                       |                     |                 |                   |                      |                  |
| Blind Spot Monitor (BSM)With-                                                                                                                     |                       |                       |                     |                 |                   |                      |                  |
| Rear Cross Traffic Alert (RCTA)With-                                                                                                              |                       |                       |                     |                 |                   |                      |                  |
| SRS AirbagsDriver + Front Passenger + Side                                                                                                        |                       | iee (D)Driver + Front | Passenger + Knee (D | ))              |                   |                      |                  |
| Anti-Lock Brake System (ABS)With + Brake A                                                                                                        |                       |                       |                     |                 |                   |                      |                  |
| Vehicle Stability Control (VSC)With + Traction                                                                                                    | n Control (TRC)       |                       |                     |                 |                   |                      |                  |
| Hill-Start Assist Control (HAC)With                                                                                                               |                       |                       |                     |                 |                   |                      |                  |
| Downhill Assist Control (DAC)With-                                                                                                                |                       |                       | 2                   |                 |                   |                      |                  |
| Front Seats3 pt. FLR + Pretensioner + Force                                                                                                       | Limiter with Adjustal | ole Seat Belt Anchor: | 1                   |                 |                   |                      |                  |
| SeatbeltsRear Seats #13 pt. FLR: 3                                                                                                                |                       |                       |                     |                 |                   |                      |                  |
| Rear Seats #23 pt. ELR: 2                                                                                                                         |                       |                       |                     |                 |                   |                      |                  |
| Seat Belt ReminderDriver + Front Passenger                                                                                                        |                       |                       |                     |                 |                   |                      |                  |
| Child Restraint SystemISOFIX: 2 + Tether An                                                                                                       | chor: 2               |                       |                     |                 |                   |                      |                  |
| Child Protection LockWith (Rear)                                                                                                                  |                       |                       |                     |                 |                   |                      |                  |
| High Mount Stop LampLED                                                                                                                           |                       |                       |                     |                 |                   |                      |                  |
| Toyota Vehicle Security System (TVSS)Immo                                                                                                         |                       |                       |                     |                 |                   |                      |                  |
| CameraPanoramic View Monitor (PVM)Reve                                                                                                            | rse Camera            |                       |                     |                 |                   |                      |                  |
| Clearance and Back SonarFront: 2 + Rear: 4                                                                                                        |                       |                       |                     |                 |                   |                      |                  |
|                                                                                                                                                   |                       |                       |                     |                 |                   |                      |                  |
|                                                                                                                                                   | 1                     |                       |                     |                 |                   |                      |                  |