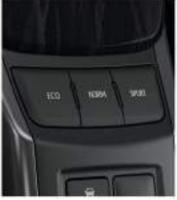

# **INNOVATIVE DESIGN FEATURES**

**Cutting-Edge Engine** 

The powerful 1GD Engine - 201 HP Max Output and 500 NM Max Torque.

The fuel efficient 2GD Engine - 5% FE Improvement.

**Drive Mode Select** 

Shift between modes conveniently allow you to drive in Eco and Sport Mode\*\* or Eco and Power Mode\*\*\*\*