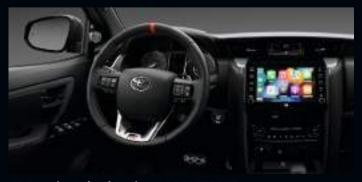

**GR-S Front Bumper** 

**Monotube Shock Absorbers** 

18" Alloy Wheels w/ GR Brake Calipers

**Bi-Tone Rear Spoiler** 

**Aluminum Pedals** 

GR Steering Wheel Design w/ 4.2" TFT MID

**Suede and Leather Seats** 

# STYLISH INTERIOR

The Fortuner GR-S and LTD variants boasts of immersive design and progressive technology that enhances driving performance on any road.

Differential Lock\* With the

enhanced traction, cruise through life with even more control.