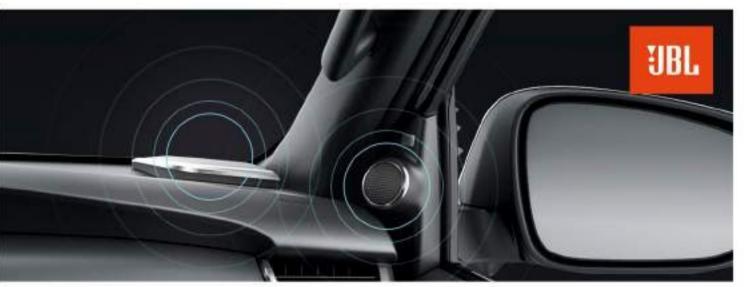

**Hood-Lift Assist** 

For easy lifting of the Fortuner's hood.

9-speaker JBL Sound System

Turn up and make every ride the ride of your life with a premium 9-Speaker JBL Sound System.