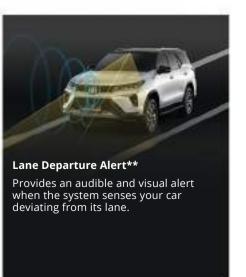

| MODEL                                                                                                                                             |                       |                       |                     | FORTUNER        |                   |                      |                  |
|---------------------------------------------------------------------------------------------------------------------------------------------------|-----------------------|-----------------------|---------------------|-----------------|-------------------|----------------------|------------------|
| VARIANT                                                                                                                                           | 4x4 2.8L GR-S AT      | 4x4 2.8L LTD AT       | 4x2 2.8L LTD AT     | 4x2 2.8L Q AT   | 4x2 2.4L V AT     | 4x2 2.4L G AT        | 4x2 2.4L G MT    |
| FUNCTION                                                                                                                                          |                       |                       |                     |                 |                   |                      |                  |
| SAMPREALLYWITH                                                                                                                                    |                       |                       |                     |                 |                   |                      |                  |
| <u> </u>                                                                                                                                          |                       |                       |                     |                 |                   |                      |                  |
| Prive Mode Select Power                                                                                                                           |                       |                       |                     |                 |                   |                      |                  |
| Power                                                                                                                                             |                       |                       |                     | WindowsAll: Aut | o Up/Down + Jam P | rptectD: Auto Up/Dov | vn + Jam Protect |
| PearuLes ksSpeed-Sensing                                                                                                                          |                       |                       |                     |                 |                   |                      |                  |
| Back Door With + Kirk Sensor With Auto Easy                                                                                                       | Closer-               |                       |                     |                 |                   |                      |                  |
| Rack DoncWhite Style Sensor WithAuto Easy<br>From Viter Did Zone - Auto Climate Control<br>Standard + Follow Me Home<br>Standard + Follow Me Home | / Automatic Climate   | ControlManual Cont    | trol                |                 |                   |                      |                  |
| Standard + Follow Me Home                                                                                                                         |                       |                       |                     |                 |                   |                      |                  |
| WIEN -                                                                                                                                            |                       |                       |                     |                 |                   |                      |                  |
| Type8" Display Audio7" Display Audio                                                                                                              |                       |                       |                     |                 |                   |                      |                  |
| AudioSmartphone ConnectivityApple Carpla                                                                                                          | r                     |                       |                     |                 |                   |                      |                  |
| SystemFunctionAM/FM/Bluetooth/USB/ Void                                                                                                           | e Command             |                       |                     |                 |                   |                      |                  |
| Speakers9-Speaker JBL Sound System6                                                                                                               |                       |                       |                     | I               |                   |                      |                  |
| Wireless ChargerWith-                                                                                                                             |                       |                       |                     |                 |                   |                      |                  |
| Rear USB ChargerWith: 2-                                                                                                                          |                       |                       |                     |                 |                   |                      |                  |
| Accessory Outlet (12v)12V: 212V: 3                                                                                                                |                       |                       |                     |                 |                   |                      |                  |
| Hood-Lift AssistWith-                                                                                                                             |                       |                       |                     |                 |                   |                      |                  |
| SAFETY & SECURITY                                                                                                                                 |                       |                       |                     |                 |                   |                      |                  |
| ToyotaPre-Collision System (PCS)With-                                                                                                             |                       |                       |                     |                 |                   |                      |                  |
| SafetyLane Departure Alert (LDA)With + Yav                                                                                                        |                       |                       |                     |                 |                   |                      |                  |
| Sense (TSS)Adaptive Cruise Control (ACC)Wi                                                                                                        | th-                   |                       |                     |                 |                   |                      |                  |
| Blind Spot Monitor (BSM)With-                                                                                                                     |                       |                       |                     |                 |                   |                      |                  |
| Rear Cross Traffic Alert (RCTA)With-                                                                                                              |                       |                       |                     |                 |                   |                      |                  |
| SRS AirbagsDriver + Front Passenger + Side                                                                                                        |                       | iee (D)Driver + Front | Passenger + Knee (D | ))              |                   |                      |                  |
| Anti-Lock Brake System (ABS)With + Brake A                                                                                                        |                       |                       |                     |                 |                   |                      |                  |
| Vehicle Stability Control (VSC)With + Traction                                                                                                    | n Control (TRC)       |                       |                     |                 |                   |                      |                  |
| Hill-Start Assist Control (HAC)With                                                                                                               |                       |                       |                     |                 |                   |                      |                  |
| Downhill Assist Control (DAC)With-                                                                                                                |                       |                       | 2                   |                 |                   |                      |                  |
| Front Seats3 pt. FLR + Pretensioner + Force                                                                                                       | Limiter with Adjustal | ole Seat Belt Anchor: | 1                   |                 |                   |                      |                  |
| SeatbeltsRear Seats #13 pt. FLR: 3                                                                                                                |                       |                       |                     |                 |                   |                      |                  |
| Rear Seats #23 pt. ELR: 2                                                                                                                         |                       |                       |                     |                 |                   |                      |                  |
| Seat Belt ReminderDriver + Front Passenger                                                                                                        |                       |                       |                     |                 |                   |                      |                  |
| Child Restraint SystemISOFIX: 2 + Tether An                                                                                                       | chor: 2               |                       |                     |                 |                   |                      |                  |
| Child Protection LockWith (Rear)                                                                                                                  |                       |                       |                     |                 |                   |                      |                  |
| High Mount Stop LampLED                                                                                                                           |                       |                       |                     |                 |                   |                      |                  |
| Toyota Vehicle Security System (TVSS)Immo                                                                                                         |                       |                       |                     |                 |                   |                      |                  |
| CameraPanoramic View Monitor (PVM)Reve                                                                                                            | rse Camera            |                       |                     |                 |                   |                      |                  |
| Clearance and Back SonarFront: 2 + Rear: 4                                                                                                        |                       |                       |                     |                 |                   |                      |                  |
|                                                                                                                                                   |                       |                       |                     |                 |                   |                      |                  |
|                                                                                                                                                   | 1                     |                       |                     |                 |                   |                      |                  |