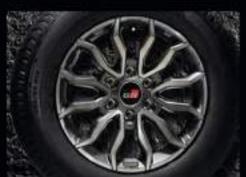

Drive in style with a dynamic design that further enhances visibility in the day and at night.

Sequential Turn Signal Lamp (Rear)

Add visibility to your drive with premium rear illumination.

Machine Cut 18" Alloy Wheels\*

The multi-axis spokes and bold, eye-catching coating elevates the powerful and premium look.