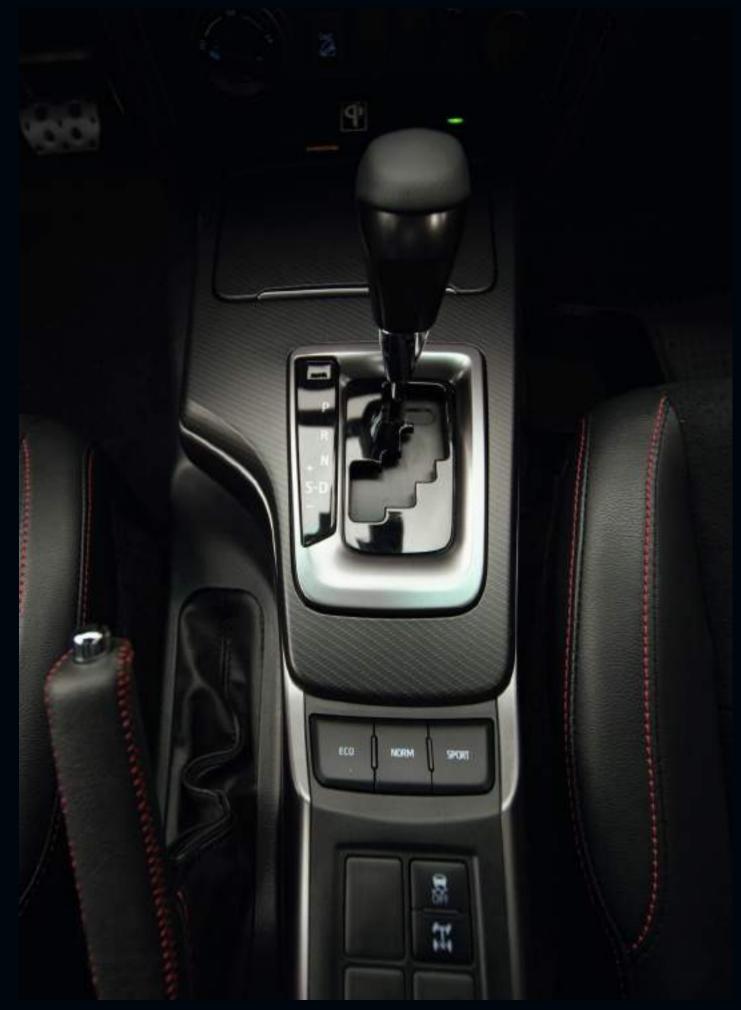

# **INNOVATIVE DESIGN FEATURES**

**Cutting-Edge Engine** 

The powerful 1GD Engine - 201 HP Max Output and 500 NM Max Torque.

The fuel efficient 2GD Engine - 5% FE Improvement.

**Drive Mode Select** 

Shift between modes conveniently allow you to drive in Eco and Sport Mode\*\* or Eco and Power Mode\*\*\*\*