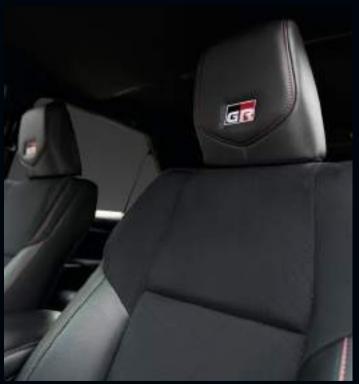

### suspension

along with suede and leather seats provide for a classy and comfortable ride. Its design boasts of sporty accents, with the iconic GR emblem. Ensuring every trip is an exhilarating drive, every move is a winning one. Race your

**GR-S Front Bumper** 

**Monotube Shock Absorbers** 

18" Alloy Wheels w/ GR Brake Calipers

**Bi-Tone Rear Spoiler** 

**Aluminum Pedals** 

GR Steering Wheel Design w/ 4.2" TFT MID

**Suede and Leather Seats** 