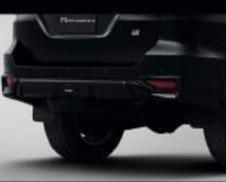

GR REAR BUMPER SPOILER\*\*\*

This rear skirt gives the Fortuner a sportier look and better aerodynamics as it allows air to flow smoothly over the vehicle's bodywork.

BUMPER STEP GUARD\* Adds grip and traction when stepping on the