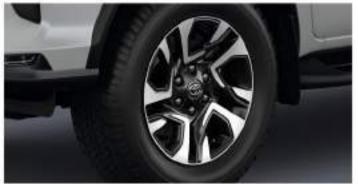

Drive in style with a dynamic design that further enhances visibility in the day and at night.

Sequential Turn Signal Lamp (Rear)

Add visibility to your drive with premium rear illumination.

Machine Cut 18" Alloy Wheels\*