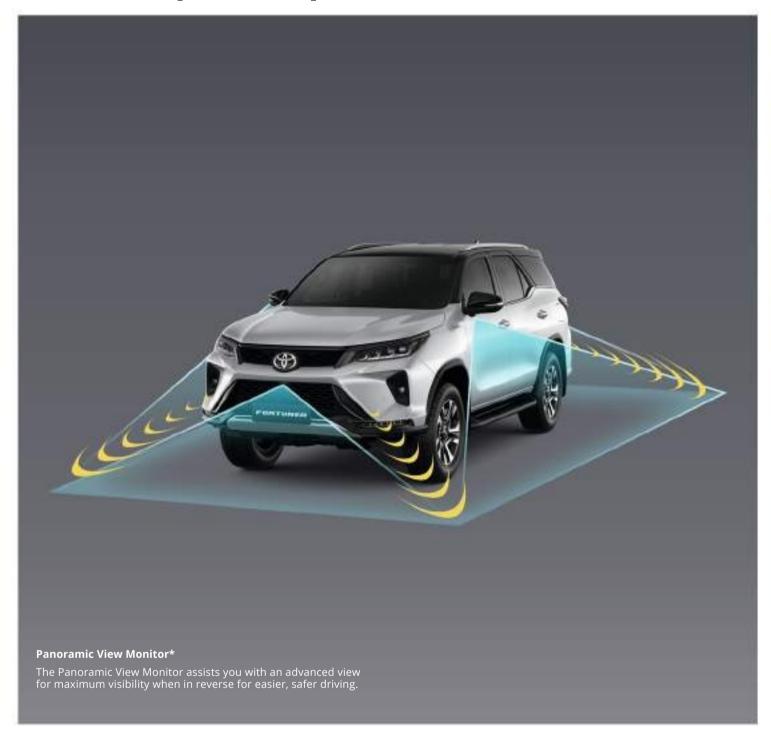

| MODEL                                                                                                                                             |                       |                       |                     | FORTUNER        |                   |                      |                  |
|---------------------------------------------------------------------------------------------------------------------------------------------------|-----------------------|-----------------------|---------------------|-----------------|-------------------|----------------------|------------------|
| VARIANT                                                                                                                                           | 4x4 2.8L GR-S AT      | 4x4 2.8L LTD AT       | 4x2 2.8L LTD AT     | 4x2 2.8L Q AT   | 4x2 2.4L V AT     | 4x2 2.4L G AT        | 4x2 2.4L G MT    |
| FUNCTION                                                                                                                                          |                       |                       |                     |                 |                   |                      |                  |
| SAMPREALLYWITH                                                                                                                                    |                       |                       |                     |                 |                   |                      |                  |
| <u> </u>                                                                                                                                          |                       |                       |                     |                 |                   |                      |                  |
| Prive Mode Select Power                                                                                                                           |                       |                       |                     |                 |                   |                      |                  |
| Power                                                                                                                                             |                       |                       |                     | WindowsAll: Aut | o Up/Down + Jam P | rptectD: Auto Up/Dov | vn + Jam Protect |
| PearuLes ksSpeed-Sensing                                                                                                                          |                       |                       |                     |                 |                   |                      |                  |
| Back Door With + Kirk Sensor With Auto Easy                                                                                                       | Closer-               |                       |                     |                 |                   |                      |                  |
| Rack DoncWhite Style Sensor WithAuto Easy<br>From Viter Did Zone - Auto Climate Control<br>Standard + Follow Me Home<br>Standard + Follow Me Home | / Automatic Climate   | ControlManual Cont    | trol                |                 |                   |                      |                  |
| Standard + Follow Me Home                                                                                                                         |                       |                       |                     |                 |                   |                      |                  |
| WIEN -                                                                                                                                            |                       |                       |                     |                 |                   |                      |                  |
| Type8" Display Audio7" Display Audio                                                                                                              |                       |                       |                     |                 |                   |                      |                  |
| AudioSmartphone ConnectivityApple Carpla                                                                                                          | r                     |                       |                     |                 |                   |                      |                  |
| SystemFunctionAM/FM/Bluetooth/USB/ Void                                                                                                           | e Command             |                       |                     |                 |                   |                      |                  |
| Speakers9-Speaker JBL Sound System6                                                                                                               |                       |                       |                     | I               |                   |                      |                  |
| Wireless ChargerWith-                                                                                                                             |                       |                       |                     |                 |                   |                      |                  |
| Rear USB ChargerWith: 2-                                                                                                                          |                       |                       |                     |                 |                   |                      |                  |
| Accessory Outlet (12v)12V: 212V: 3                                                                                                                |                       |                       |                     |                 |                   |                      |                  |
| Hood-Lift AssistWith-                                                                                                                             |                       |                       |                     |                 |                   |                      |                  |
| SAFETY & SECURITY                                                                                                                                 |                       |                       |                     |                 |                   |                      |                  |
| ToyotaPre-Collision System (PCS)With-                                                                                                             |                       |                       |                     |                 |                   |                      |                  |
| SafetyLane Departure Alert (LDA)With + Yav                                                                                                        |                       |                       |                     |                 |                   |                      |                  |
| Sense (TSS)Adaptive Cruise Control (ACC)Wi                                                                                                        | th-                   |                       |                     |                 |                   |                      |                  |
| Blind Spot Monitor (BSM)With-                                                                                                                     |                       |                       |                     |                 |                   |                      |                  |
| Rear Cross Traffic Alert (RCTA)With-                                                                                                              |                       |                       |                     |                 |                   |                      |                  |
| SRS AirbagsDriver + Front Passenger + Side                                                                                                        |                       | iee (D)Driver + Front | Passenger + Knee (D | ))              |                   |                      |                  |
| Anti-Lock Brake System (ABS)With + Brake A                                                                                                        |                       |                       |                     |                 |                   |                      |                  |
| Vehicle Stability Control (VSC)With + Traction                                                                                                    | n Control (TRC)       |                       |                     |                 |                   |                      |                  |
| Hill-Start Assist Control (HAC)With                                                                                                               |                       |                       |                     |                 |                   |                      |                  |
| Downhill Assist Control (DAC)With-                                                                                                                |                       |                       | 2                   |                 |                   |                      |                  |
| Front Seats3 pt. FLR + Pretensioner + Force                                                                                                       | Limiter with Adjustal | ole Seat Belt Anchor: | 1                   |                 |                   |                      |                  |
| SeatbeltsRear Seats #13 pt. FLR: 3                                                                                                                |                       |                       |                     |                 |                   |                      |                  |
| Rear Seats #23 pt. ELR: 2                                                                                                                         |                       |                       |                     |                 |                   |                      |                  |
| Seat Belt ReminderDriver + Front Passenger                                                                                                        |                       |                       |                     |                 |                   |                      |                  |
| Child Restraint SystemISOFIX: 2 + Tether An                                                                                                       | chor: 2               |                       |                     |                 |                   |                      |                  |
| Child Protection LockWith (Rear)                                                                                                                  |                       |                       |                     |                 |                   |                      |                  |
| High Mount Stop LampLED                                                                                                                           |                       |                       |                     |                 |                   |                      |                  |
| Toyota Vehicle Security System (TVSS)Immo                                                                                                         |                       |                       |                     |                 |                   |                      |                  |
| CameraPanoramic View Monitor (PVM)Reve                                                                                                            | rse Camera            |                       |                     |                 |                   |                      |                  |
| Clearance and Back SonarFront: 2 + Rear: 4                                                                                                        |                       |                       |                     |                 |                   |                      |                  |
|                                                                                                                                                   |                       |                       |                     |                 |                   |                      |                  |
|                                                                                                                                                   | 1                     |                       |                     |                 |                   |                      |                  |