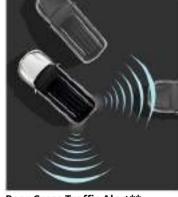

Blind Spot Monitor\*\*

Located in both outer rearview mirrors, it assures safety by monitoring the driver's blind spots while moving.

Rear Cross Traffic Alert\*\*

A driving assistance system that alerts the driver of incoming traffic while moving in reverse.