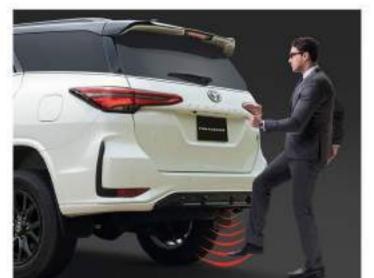

### Galaxy Black Trims\*\*

Inspire luxury with sophisticated insets that enhance the dynamic and premium interior.

**Power Back Door with Kick Sensor** 

Equipped with rear sensors so you can conveniently open the trunk with just a kick of the foot.