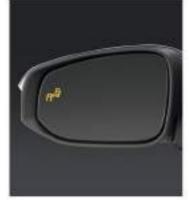

Blind Spot Monitor\*\*

Located in both outer rearview mirrors, it assures safety by monitoring the driver's blind spots while moving.

Rear Cross Traffic Alert\*\*

A driving assistance system that alerts the driver of incoming traffic while moving in reverse.