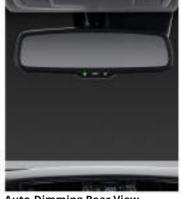

8-Way Power Seat Adjustment\*\*

Enjoy superior comfort and premium luxury when driving.

Wireless Charger\*

Keep your phone charged up and ready for anything while you drive.

Auto-Dimming Rear View Mirror\*\*

It makes driving at night easier and safer than ever before, with technology that absorbs the bright glare of traffic from behind.

Smart Entry\*

Getting in the Fortuner has never been this easy and convenient; even with the key in your pocket, it allows you to lock and unlock your car.