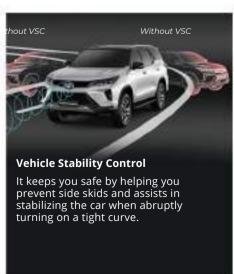

| MODEL                                                                                                                                             |                       |                       |                     | FORTUNER        |                   |                      |                  |
|---------------------------------------------------------------------------------------------------------------------------------------------------|-----------------------|-----------------------|---------------------|-----------------|-------------------|----------------------|------------------|
| VARIANT                                                                                                                                           | 4x4 2.8L GR-S AT      | 4x4 2.8L LTD AT       | 4x2 2.8L LTD AT     | 4x2 2.8L Q AT   | 4x2 2.4L V AT     | 4x2 2.4L G AT        | 4x2 2.4L G MT    |
| FUNCTION                                                                                                                                          |                       |                       |                     |                 |                   |                      |                  |
| SAMPREALLYWITH                                                                                                                                    |                       |                       |                     |                 |                   |                      |                  |
| <u> </u>                                                                                                                                          |                       |                       |                     |                 |                   |                      |                  |
| Prive Mode Select Power                                                                                                                           |                       |                       |                     |                 |                   |                      |                  |
| Power                                                                                                                                             |                       |                       |                     | WindowsAll: Aut | o Up/Down + Jam P | rptectD: Auto Up/Dov | vn + Jam Protect |
| PearuLes ksSpeed-Sensing                                                                                                                          |                       |                       |                     |                 |                   |                      |                  |
| Back Door With + Kirk Sensor With Auto Easy                                                                                                       | Closer-               |                       |                     |                 |                   |                      |                  |
| Rack DoncWhite Style Sensor WithAuto Easy<br>From Viter Did Zone - Auto Climate Control<br>Standard + Follow Me Home<br>Standard + Follow Me Home | / Automatic Climate   | ControlManual Cont    | trol                |                 |                   |                      |                  |
| Standard + Follow Me Home                                                                                                                         |                       |                       |                     |                 |                   |                      |                  |
| WIEN -                                                                                                                                            |                       |                       |                     |                 |                   |                      |                  |
| Type8" Display Audio7" Display Audio                                                                                                              |                       |                       |                     |                 |                   |                      |                  |
| AudioSmartphone ConnectivityApple Carpla                                                                                                          | r                     |                       |                     |                 |                   |                      |                  |
| SystemFunctionAM/FM/Bluetooth/USB/ Void                                                                                                           | e Command             |                       |                     |                 |                   |                      |                  |
| Speakers9-Speaker JBL Sound System6                                                                                                               |                       |                       |                     | I               |                   |                      |                  |
| Wireless ChargerWith-                                                                                                                             |                       |                       |                     |                 |                   |                      |                  |
| Rear USB ChargerWith: 2-                                                                                                                          |                       |                       |                     |                 |                   |                      |                  |
| Accessory Outlet (12v)12V: 212V: 3                                                                                                                |                       |                       |                     |                 |                   |                      |                  |
| Hood-Lift AssistWith-                                                                                                                             |                       |                       |                     |                 |                   |                      |                  |
| SAFETY & SECURITY                                                                                                                                 |                       |                       |                     |                 |                   |                      |                  |
| ToyotaPre-Collision System (PCS)With-                                                                                                             |                       |                       |                     |                 |                   |                      |                  |
| SafetyLane Departure Alert (LDA)With + Yav                                                                                                        |                       |                       |                     |                 |                   |                      |                  |
| Sense (TSS)Adaptive Cruise Control (ACC)Wi                                                                                                        | th-                   |                       |                     |                 |                   |                      |                  |
| Blind Spot Monitor (BSM)With-                                                                                                                     |                       |                       |                     |                 |                   |                      |                  |
| Rear Cross Traffic Alert (RCTA)With-                                                                                                              |                       |                       |                     |                 |                   |                      |                  |
| SRS AirbagsDriver + Front Passenger + Side                                                                                                        |                       | iee (D)Driver + Front | Passenger + Knee (D | ))              |                   |                      |                  |
| Anti-Lock Brake System (ABS)With + Brake A                                                                                                        |                       |                       |                     |                 |                   |                      |                  |
| Vehicle Stability Control (VSC)With + Traction                                                                                                    | n Control (TRC)       |                       |                     |                 |                   |                      |                  |
| Hill-Start Assist Control (HAC)With                                                                                                               |                       |                       |                     |                 |                   |                      |                  |
| Downhill Assist Control (DAC)With-                                                                                                                |                       |                       | 2                   |                 |                   |                      |                  |
| Front Seats3 pt. FLR + Pretensioner + Force                                                                                                       | Limiter with Adjustal | ole Seat Belt Anchor: | 1                   |                 |                   |                      |                  |
| SeatbeltsRear Seats #13 pt. FLR: 3                                                                                                                |                       |                       |                     |                 |                   |                      |                  |
| Rear Seats #23 pt. ELR: 2                                                                                                                         |                       |                       |                     |                 |                   |                      |                  |
| Seat Belt ReminderDriver + Front Passenger                                                                                                        |                       |                       |                     |                 |                   |                      |                  |
| Child Restraint SystemISOFIX: 2 + Tether An                                                                                                       | chor: 2               |                       |                     |                 |                   |                      |                  |
| Child Protection LockWith (Rear)                                                                                                                  |                       |                       |                     |                 |                   |                      |                  |
| High Mount Stop LampLED                                                                                                                           |                       |                       |                     |                 |                   |                      |                  |
| Toyota Vehicle Security System (TVSS)Immo                                                                                                         |                       |                       |                     |                 |                   |                      |                  |
| CameraPanoramic View Monitor (PVM)Reve                                                                                                            | rse Camera            |                       |                     |                 |                   |                      |                  |
| Clearance and Back SonarFront: 2 + Rear: 4                                                                                                        |                       |                       |                     |                 |                   |                      |                  |
|                                                                                                                                                   |                       |                       |                     |                 |                   |                      |                  |
|                                                                                                                                                   | 1                     |                       |                     |                 |                   |                      |                  |